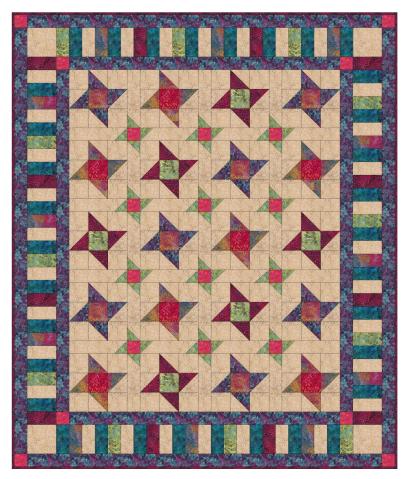

## Friendship Parade - Color Option 1

This color variation swaps out each of the 8 original fabrics with a batik. Choose your favorites and follow the color placement on the pattern diagrams.

Friendship Parade ©2013 Helle-May Designs All rights reserved.